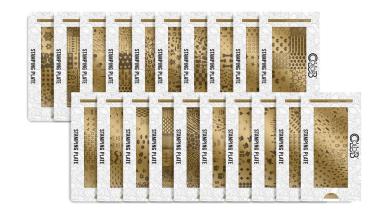

### NAIL ART STAMPING PLATES

### NAIL ART STAMPING PLATES

Create beautifully detailed nail art every time! Color Club® Nail Art Stamping plates make nail art easy with 48 unique designs. Layer, mix and match for limitless combinations.

Nail art stamping plate bundle: includes 48 nail art stamping plates