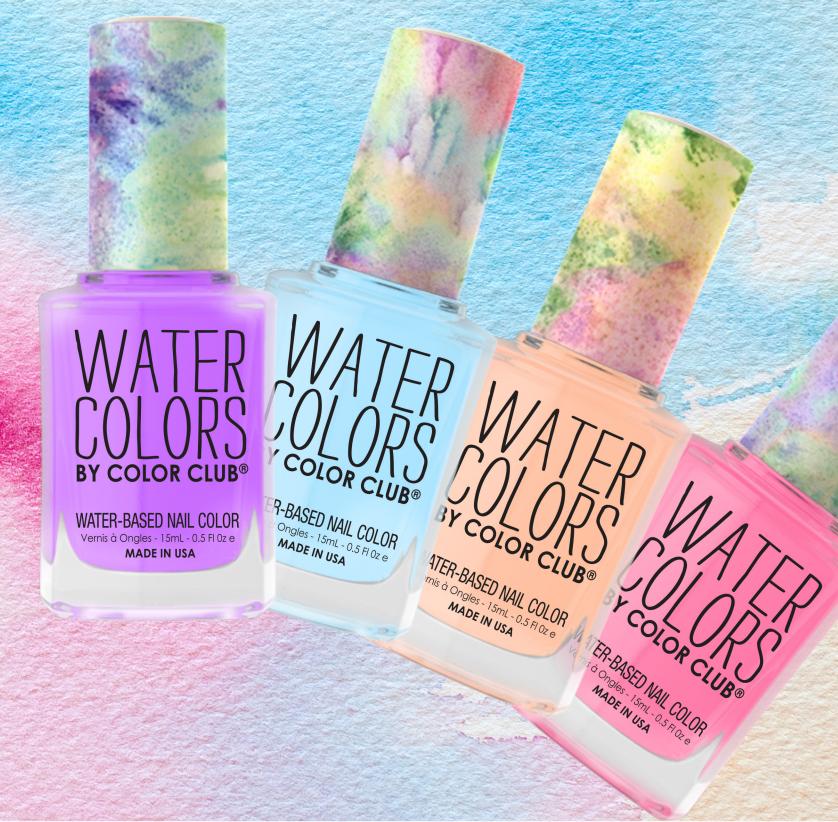

# Say hello-Son ATER COLORS

Color Club has added a new formula to the ever-growing color library!

Along with traditional lacquer, gel, and dip, we're excited to launch 18 shades in an 18-free, non-toxic water based formula. Never sacrificing on color and durability, the new Water Colors formula features an odor free, full coverage manicure that is true to Color Club excellence.

## BY COLOR CLUB® NON-TOXIC WATER-BASED FORMULA • NO HARSH CHEMICAL SMELL WEAR WITHOUT WORRY! EASY PEEL-OFF REMOVAL