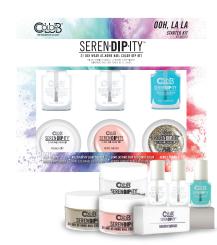

### Ooh, La La French Starter Kit

Contains .25 fl oz mini treatment system and .4 oz dip color including French Tip, More Amour & Three Wishes 17XKOOH