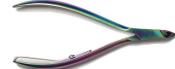

**CUTICLE NIPPERS** 

4-SIDED BUFFER/FILE

HOLOGRAPHIC FILE (KIT CONTAINS 1)

- SHAPE Can't decide between oval and almond... Don't stress this 180 grit emery board will shape natural nails in a cinch.
- **BUFF** This handy tool does it all. with a flick of the wrist you can file, remove ridges, smooth nails, and add shine.
- **PREP** Prepare the nail bed by pushing back cuticles and debris from the nail.
- TRIM

  Tame those dry cuticles and pesky hang nails before applying lacquer. Nip in style with the Color Club P recision-Tip Titanium Cuticle Nipper.
- **CARE** Keep your nipper in tip-top shape: Wipe with damp cloth and thoroughly dry after use. Replace protective cover after use.