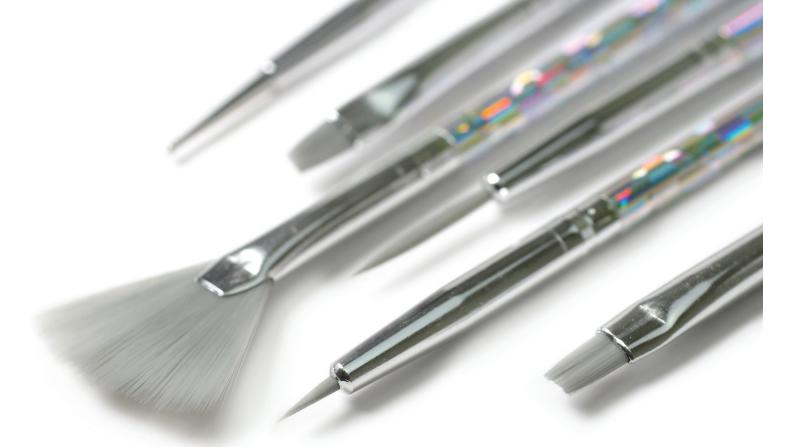

### NAIL ART BRUSH KIT

05KBRUSH

Become a nail pro with our nail art took kit. Each brush has been expertly design to create unique and detailed nail art. Perfect for intricate designs, including animal prints, striping, polka dots and color blocking.

FAN BRUSH

FLAT TIPPED BRUSH

DOTTING TOOL

STRIPING BRUSH

SMALL DETAIL BRUSH

ORDERS WILL BE ALLOCATED IN THE ORDER RECEIVED. SHIPMENT IS SUBJECT TO REGULAR TERMS & CONDITIONS.

CLEANUP BRUSH