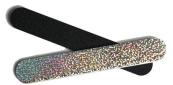

**CUTICLE NIPPERS** 

4-SIDED BUFFER/FILE

HOLOGRAPHIC FILE (KIT CONTAINS 1)

- SHAPE Can't decide between oval and almond... Don't stress this 180 grit emery board will shape natural nails in a cinch.
- **BUFF** This handy tool does it all. with a flick of the wrist you can file, remove ridges, smooth nails, and add shine.
- **PREP** Prepare the nail bed by pushing back cuticles and debris from the nail.
- TRIM