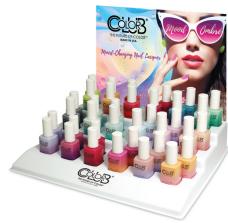

### 6 COLORS

**36-PIECE DISPLAY**\*

Includes 6 pieces of each color (13.5" Wide x 11.5" Deep x 12"High)

### **36-PIECE DISPLAY**\*

Includes 3 pieces of each color (13.5" Wide x 11.5" Deep x 12"High)

### **36-PIECE DISPLAY**\*

Includes 2 pieces of each color (13.5" Wide x 11.5" Deep x 12"High)